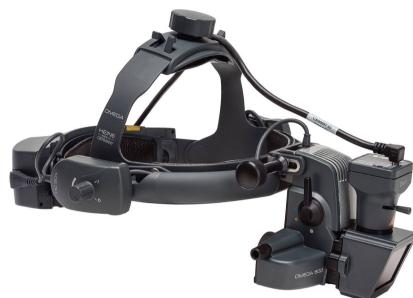

# :- Video OMEGA500 LED UNPLUGGED with DV1 Digital Video Camera

High-Resolution Digital Imaging of the Fundus

オメガ500 LED双眼倒像鏡 アンプラグドに最新のCMOSイメージセンサを使用したデジタルビデオシステムです。 観察像をリアルタイムにモニターに映すことができるので、大学病院での教育実習や患者さんへの説明などに有用です。 ビデオオメガの映像は、専用のソフトウェアがインストールされたPCにUSBケーブルを接続して取り込みます。 ソフトウェアは画像処理能力に優れ、光量や色調等の補正を行う機能を備えています。

 M-008.33.581 ビデオオメガ500 DV1 EN50壁掛け充電トランス+スタンドセット ¥ 1,980,000
 セット構成:ビデオオメガ500 DV1 + EN50壁掛け充電トランス + スタンド + 専用USBケーブル (3m) + 専用ソフトウェア

卓上スタンドに取り付けられたEN50充電トランスは ビデオオメガ500 DV1の掛け外しに連動して照明光 がオン/オフするインテリジェント設計。 本体を安全に収納し、常に最適な充電状態に保ちます。 (設置スペース:W280×D300×H450)