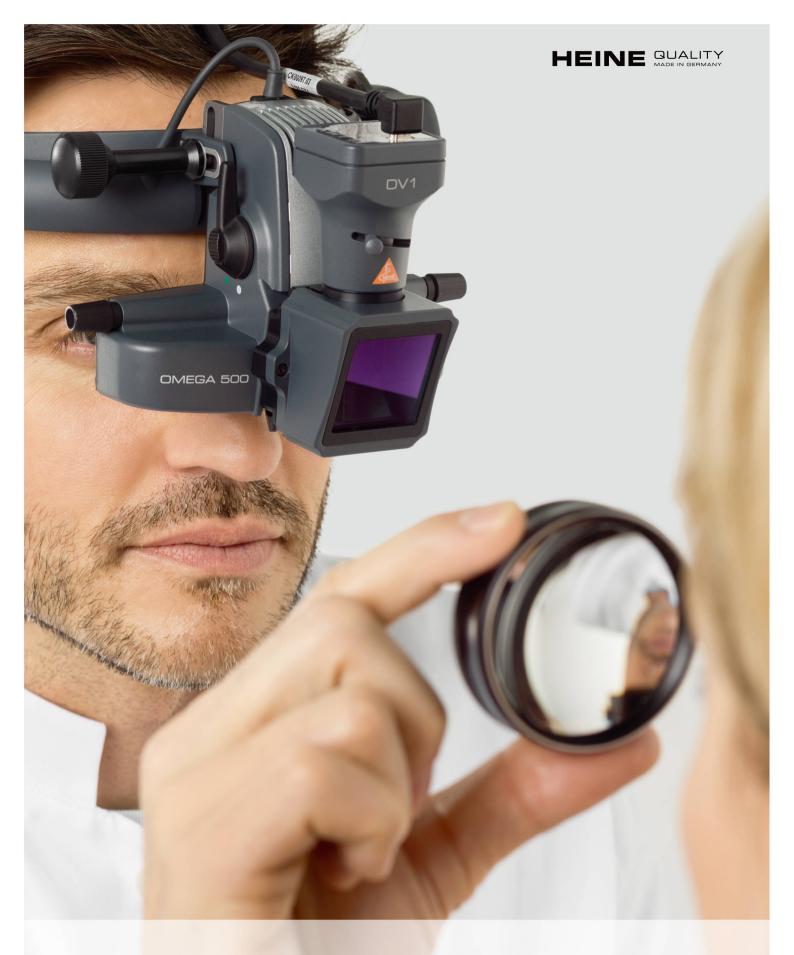

# :- Video OMEGA500 LED UNPLUGGED with DV1 Digital Video Camera

High-Resolution Digital Imaging of the Fundus

オメガ500 LED双眼倒像鏡 アンプラグドに最新のCMOSイメージセンサを使用したデジタルビデオシステムです。 観察像をリアルタイムにモニターに映すことができるので、大学病院での教育実習や患者さんへの説明などに有用です。 ビデオオメガの映像は、専用のソフトウェアがインストールされたPCにUSBケーブルを接続して取り込みます。 ソフトウェアは画像処理能力に優れ、光量や色調等の補正を行う機能を備えています。

 M-008.33.581 ビデオオメガ500 DV1 EN50壁掛け充電トランス+スタンドセット ¥ 1,980,000
 セット構成:ビデオオメガ500 DV1 + EN50壁掛け充電トランス + スタンド + 専用USBケーブル (3m) + 専用ソフトウェア

卓上スタンドに取り付けられたEN50充電トランスは ビデオオメガ500 DV1の掛け外しに連動して照明光 がオン/オフするインテリジェント設計。 本体を安全に収納し、常に最適な充電状態に保ちます。 (設置スペース:W280×D300×H450)