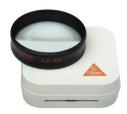

### - A.R. 非球面レンズ

C-000.17.225 A.R.非球面レンズ16D ¥48.800 C-000.17.228 A.R.非球面レンズ20D ¥48.800 C-000.17.231 A.R.非球面レンズ30D ¥51.600

ロ径の大きな光学ガラスを使用した眼底観察用レンズです。 ハイネ独自のマルチコーティング技術が光の反射を0.3%に抑え 明るくクリアな眼底像を提供します。観察視野が広く眼底周辺まで でわなくシャーブに観察できます。

| Diopters | 倍率   | 最大視野角 | 作業距離      | 直径   | 重量  |
|----------|------|-------|-----------|------|-----|
| 16D      | 3.7倍 | 47°   | min. 54mm | 60mm | 67g |
| 20D      | 3.0倍 | 53°   | min. 42mm | 58mm | 69g |
| 30D      | 2.0倍 | 70°   | min. 25mm | 53mm | 74g |